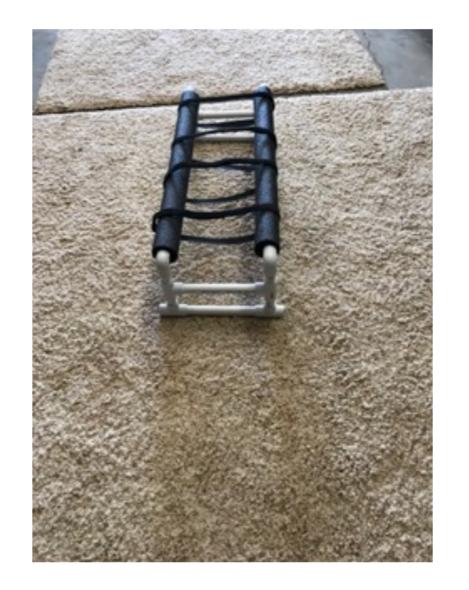

## PVCGSCALE: ENGINE HOLDER

Oct 20,2019 Randy Theis

## THE ONLY G SCALE PROJECT THAT DOESN'T START WITH:

"How many \$100 bills do I have to pull out of my wallet."









2 pcs. x I2" Poly Foam Pipe insulation 3/8" wall



2pcs. x I/2" x 36" Velcro Bundling Strap

G Scale Engine Holder



## HEAVY ENGINE HOLDER





| 5                                          |      |                                                               |
|--------------------------------------------|------|---------------------------------------------------------------|
| 8pcs. x I/2" Sch 40<br>PVC T's             |      | 8pcs x 1/2" SCH 40 PVC x 1.5"  2  2pcs x 1/2" SCH 40 PVC x 7" |
| 6                                          |      | 2pcs x I/2" SCH 40 PVC x I3"                                  |
| 4pcs.x 90 Degree Elbows<br>I/2" SCH 40 PVC |      | 4                                                             |
|                                            |      | 2 pcs. x 12" Poly Foam Pipe insulation 3/8" wall              |
| 7                                          |      |