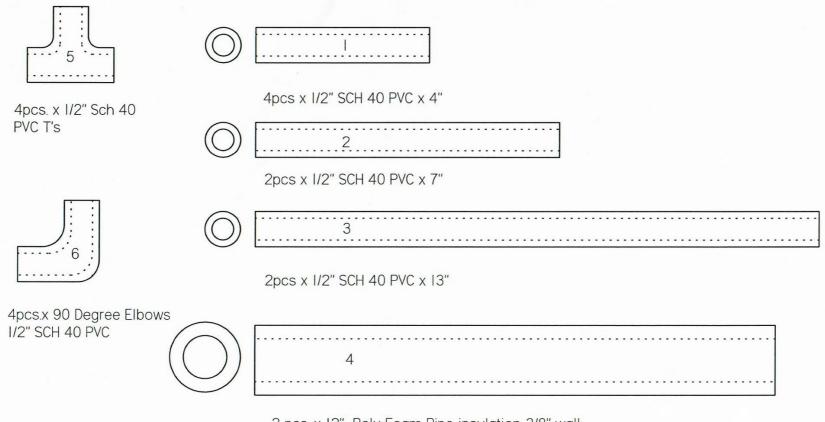

## HEAVY ENGINE HOLDER

| 5                                          |      |                                                               |
|--------------------------------------------|------|---------------------------------------------------------------|
| 8pcs. x I/2" Sch 40<br>PVC T's             |      | 8pcs x 1/2" SCH 40 PVC x 1.5"  2  2pcs x 1/2" SCH 40 PVC x 7" |
| 6                                          |      | 2pcs x I/2" SCH 40 PVC x I3"                                  |
| 4pcs.x 90 Degree Elbows<br>I/2" SCH 40 PVC |      | 4                                                             |
|                                            |      | 2 pcs. x 12" Poly Foam Pipe insulation 3/8" wall              |
| 7                                          |      |                                                               |
| 2pcs. x 1/2" x 36" Ve<br>Bundling Strap    | lcro | G Scale Engine Holder                                         |