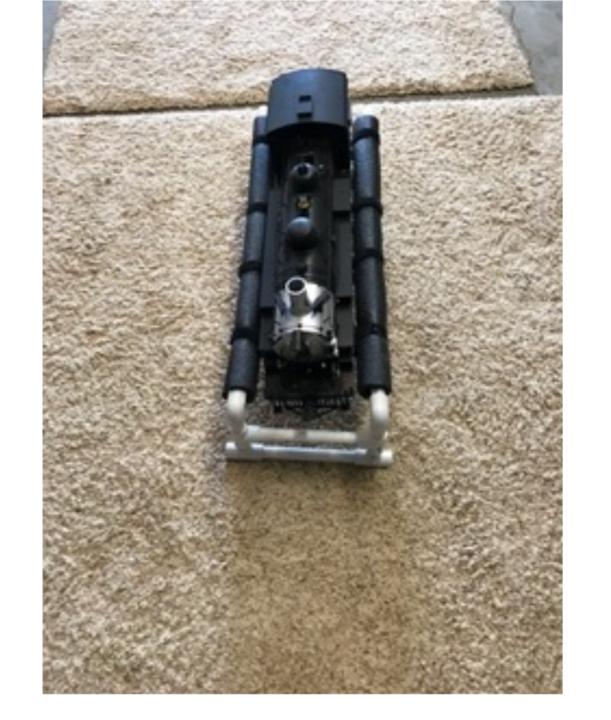

| \$        | 3.74  |
|        | 4        | 1 1/2" x 6' Poly Foam Pipe Innsulation | \$ | 0.88      | \$ | 0.88     | Enough for 3 holders   | \$        | 0.88  |
|        | 5        | 4 1/2" SCH40 PVC "T"                   | \$ | 0.44      | \$ | 1.76     |                        | \$        | 3.52  |
|        | 6        | 4 1/2" SCH40 PVC "L"                   | \$ | 0.40      | \$ | 1.60     |                        | \$        | 3.20  |
|        | 7        | 1 3/4 x 12' Velcro Bundling Wrap       | \$ | 9.27      | \$ | 9.27     | Enough to do 2 holders | \$        | 9.27  |
|        |          |                                        |    |           | \$ | 15.38    |                        | \$        | 20.61 |

Cost for 1 holder \$ 15.38 Cost each for 2 holders \$ 10.31